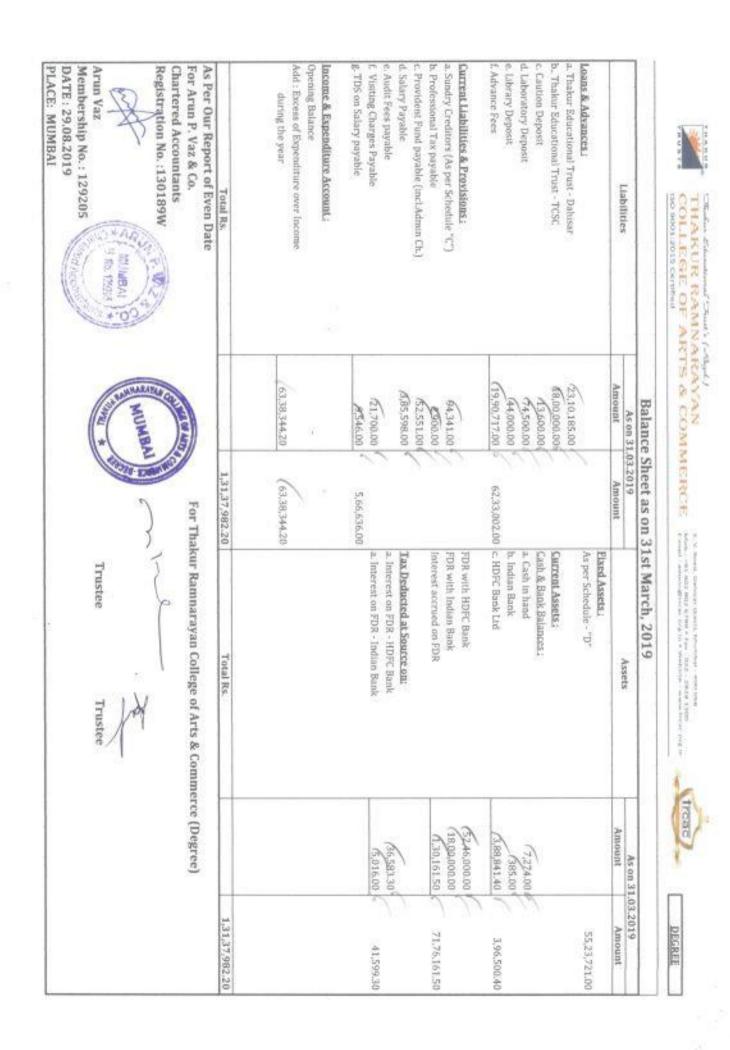

For Thakur Ramnarayan College of Arts & Commerce (Degree),

| 3.2023                               | Amount              |                | 50,40,287.00<br>8,30,855.08                                                                              |                                                                | 1,37,45,970.94<br>2,29,196.31                                                                                                                                                                                               | 97 51137 05 1                                                                                                                                                                  |                                                                                                                 | 3,31,11,423.12 |                                                                                                                                                                                                                                                                                                                                                                                                                                                                                                                                                                                                                                                                                                                                                                                                                                                                                                                                                                                                                                                                                                                                                                                                                                                                                                                                                                                                                                                                                                                                                                                                                                                                                                                                                                                                                                                                                                                                                                                                                                                                                                                                |
|--------------------------------------|---------------------|----------------|----------------------------------------------------------------------------------------------------------|----------------------------------------------------------------|-----------------------------------------------------------------------------------------------------------------------------------------------------------------------------------------------------------------------------|--------------------------------------------------------------------------------------------------------------------------------------------------------------------------------|-----------------------------------------------------------------------------------------------------------------|----------------|--------------------------------------------------------------------------------------------------------------------------------------------------------------------------------------------------------------------------------------------------------------------------------------------------------------------------------------------------------------------------------------------------------------------------------------------------------------------------------------------------------------------------------------------------------------------------------------------------------------------------------------------------------------------------------------------------------------------------------------------------------------------------------------------------------------------------------------------------------------------------------------------------------------------------------------------------------------------------------------------------------------------------------------------------------------------------------------------------------------------------------------------------------------------------------------------------------------------------------------------------------------------------------------------------------------------------------------------------------------------------------------------------------------------------------------------------------------------------------------------------------------------------------------------------------------------------------------------------------------------------------------------------------------------------------------------------------------------------------------------------------------------------------------------------------------------------------------------------------------------------------------------------------------------------------------------------------------------------------------------------------------------------------------------------------------------------------------------------------------------------------|
| As on 31.03.2023                     | Amount              |                | 3,296.00<br>8.27.559.08                                                                                  | 1,10,61,312.95<br>18,00,000.00                                 | 8,84,657.99<br>1,97,960.31<br>31,236.00                                                                                                                                                                                     | 11,90,000.00<br>1,16,93,180.79<br>47,930.00<br>2,71,573.00                                                                                                                     | 0000CL <sup>12</sup> D                                                                                          |                | mmerce (Degree)                                                                                                                                                                                                                                                                                                                                                                                                                                                                                                                                                                                                                                                                                                                                                                                                                                                                                                                                                                                                                                                                                                                                                                                                                                                                                                                                                                                                                                                                                                                                                                                                                                                                                                                                                                                                                                                                                                                                                                                                                                                                                                                |
| 2023                                 | Assets              | Fixed Assets : | As per Schedule - "D"<br><b>Current Assets :</b><br><u>Cash &amp; Bank Balances :</u><br>a. Cash in hand | b. HDFC Bank Ltd<br>FDR with HDFC Bank<br>FDR with Indian Bank | Interest accrued on FDR<br>Tax Deducted at Source on:<br>a. Interest on FDR - HDFC Bank<br>b. Interest on FDR - Indian Bank                                                                                                 |                                                                                                                                                                                | Deposit With TATA Power                                                                                         | Total Rs.      | For Thakur Ramnarayan College of Arts & Commerce (Degree)                                                                                                                                                                                                                                                                                                                                                                                                                                                                                                                                                                                                                                                                                                                                                                                                                                                                                                                                                                                                                                                                                                                                                                                                                                                                                                                                                                                                                                                                                                                                                                                                                                                                                                                                                                                                                                                                                                                                                                                                                                                                      |
| 31st March, 2                        | As on<br>31 03 2022 | T              |                                                                                                          | 4,94,428.47 H<br>89,61,312.95 H                                |                                                                                                                                                                                                                             |                                                                                                                                                                                | 62,430.00                                                                                                       | 2,54,66,004.16 | For The Formation of the F |
| Balance Sheet as on 31st March, 2023 | 31.03.2023          | AIIIOUIII      |                                                                                                          | 1,39,06,147.00                                                 |                                                                                                                                                                                                                             | 19,01,611.00                                                                                                                                                                   | 1,73,03,665.12                                                                                                  | 3.31.11.423.12 | Sienmen iuvers                                                                                                                                                                                                                                                                                                                                                                                                                                                                                                                                                                                                                                                                                                                                                                                                                                                                                                                                                                                                                                                                                                                                                                                                                                                                                                                                                                                                                                                                                                                                                                                                                                                                                                                                                                                                                                                                                                                                                                                                                                                                                                                 |
|                                      |                     | Amount         | 18,20,000.00<br>2,33,950.00<br>3,30,450.00<br>4,14,800.00                                                | 1,11,06,947.00                                                 | 99,347,00<br>1,18,750.00<br>9,400.00<br>45,135.00<br>12,99,317.00<br>4 500.00                                                                                                                                               | 79,253.00<br>1,03,076.00<br>1,42,833.00                                                                                                                                        | 1,24,28,291.16<br>48,75,373.96                                                                                  |                | C. SINC                                                                                                                                                                                                                                                                                                                                                                                                                                                                                                                                                                                                                                                                                                                                                                                                                                                                                                                                                                                                                                                                                                                                                                                                                                                                                                                                                                                                                                                                                                                                                                                                                                                                                                                                                                                                                                                                                                                                                                                                                                                                                                                        |
|                                      | lishilties          | PlayIn 1903    | Loans & Advances :<br>a. Thakur Educational Trust - TCSC<br>b. Caution Deposit<br>c. Laboratory Deposit  | e. Advance Fees<br>Current Liabilities & Provisions :          | <ul> <li>a. Sundry Creditors (As per Schedule "C")</li> <li>b. Aptitute Training Fee Payable</li> <li>c. Professional Tax payable</li> <li>d. Provident Fund payable (incl.Admin Ch.)</li> <li>e. Salary Payable</li> </ul> | f. Scholarship<br>g. Staff Welfare Fund<br>h. TDS on Professional Fees<br>i. Electrical Maintenance Charges Payable<br>j. Professional Fee Payable<br>k. TDS on Salary payable | Income & Expenditure Account :<br>Opening Balance<br>Add : Excess of Expenditure over Income<br>during the year |                | Total Ks.                                                                                                                                                                                                                                                                                                                                                                                                                                                                                                                                                                                                                                                                                                                                                                                                                                                                                                                                                                                                                                                                                                                                                                                                                                                                                                                                                                                                                                                                                                                                                                                                                                                                                                                                                                                                                                                                                                                                                                                                                                                                                                                      |
|                                      | As on               | 31.03.2022     | 00                                                                                                       |                                                                | 65,000.00 a<br>5,600.00 c<br>73,565.00 c<br>7,40,112.00 c                                                                                                                                                                   | 38,053.00<br>2,522.00<br>46,364.00<br>1,36,200.00<br>6,156.00                                                                                                                  | 1,24,28,291.16                                                                                                  |                | 2,54,66,004.16                                                                                                                                                                                                                                                                                                                                                                                                                                                                                                                                                                                                                                                                                                                                                                                                                                                                                                                                                                                                                                                                                                                                                                                                                                                                                                                                                                                                                                                                                                                                                                                                                                                                                                                                                                                                                                                                                                                                                                                                                                                                                                                 |